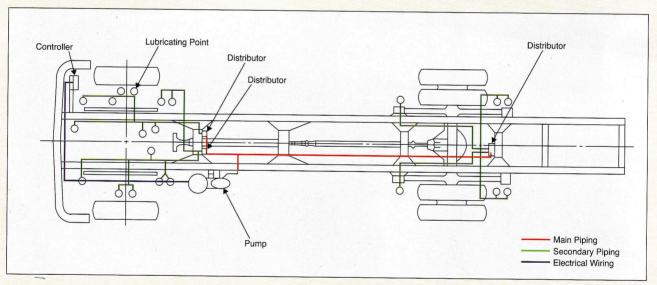

Selection by running distance or time (accumlated engine operating time) according to operating conditions is possible.

Equipment Lay-out Drawing

## From manual to automatic system are available from 2 to 60 lubricating points :

Besides small type buses and trailers, 6-axle tandem tractors and large type construction vehicles can be also lubricated.