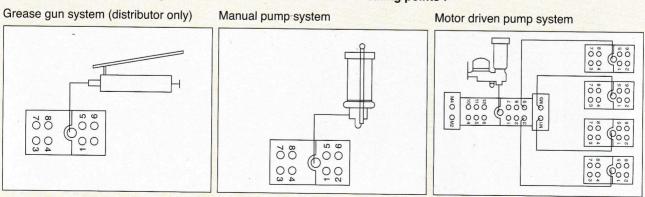

Selection by running distance or time (accumlated engine operating time) according to operating conditions is possible.

Equipment Lay-out Drawing

## From manual to automatic system are available from 2 to 60 lubricating points :

Besides small type buses and trailers, 6-axle tandem tractors and large type construction vehicles can be also lubricated.